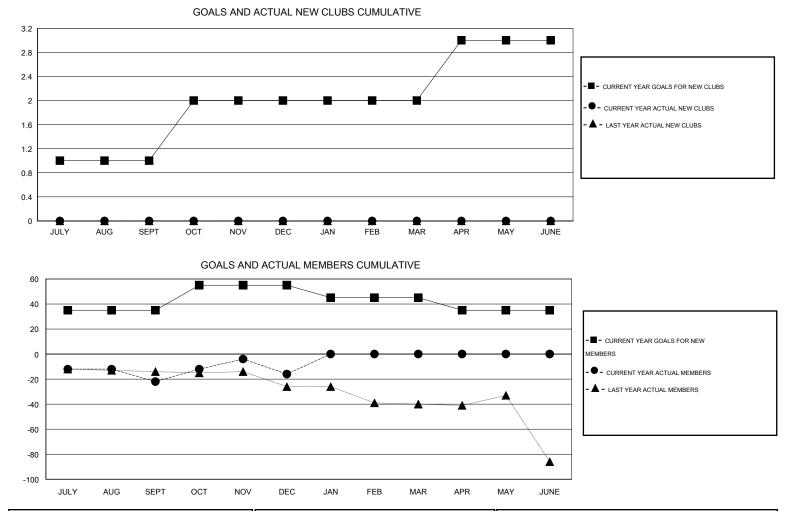

## LOCATION MARYLAND

| GMT: ED LE    | CIUS             |                   | LOCATIO          | N MARYLAN        | D GMT CA I            |                    |                                     |                    |                  |  |
|---------------|------------------|-------------------|------------------|------------------|-----------------------|--------------------|-------------------------------------|--------------------|------------------|--|
|               |                  | Clubs             |                  |                  | Members               |                    |                                     |                    |                  |  |
|               | RESU             | LTS FOR 2016-2017 | ,                |                  | RESULTS FOR 2016-2017 |                    |                                     |                    |                  |  |
| QUARTER       | NEW CLUB<br>GOAL | NEW CLUBS         | DROPPED<br>CLUBS | NET<br>GAIN/LOSS | QUARTER               | NEW MEMBER<br>GOAL | CHARTER AND<br>NEW MEMBERS<br>ADDED | DROPPED<br>MEMBERS | NET<br>GAIN/LOSS |  |
| JULY/AUG/SEPT | 1                | 0                 | 0                | 0                | JULY/AUG/SEPT         | 35                 | 33                                  | 55                 | -22              |  |
| OCT/NOV/DEC   | 1                | 0                 | 0                | 0                | OCT/NOV/DEC           | 20                 | 47                                  | 41                 | 6                |  |
| JAN/FEB/MAR   | 0                | 0                 | 0                | 0                | JAN/FEB/MAR           | -10                | 0                                   | 0                  | 0                |  |
| APR/MAY/JUNE  | 1                | 0                 | 0                | 0                | APR/MAY/JUNE          | -10                | 0                                   | 0                  | 0                |  |